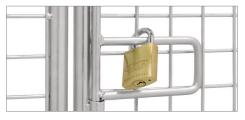

Folding latch securely closes cart (padlock not included)

Full-length locking mechanism