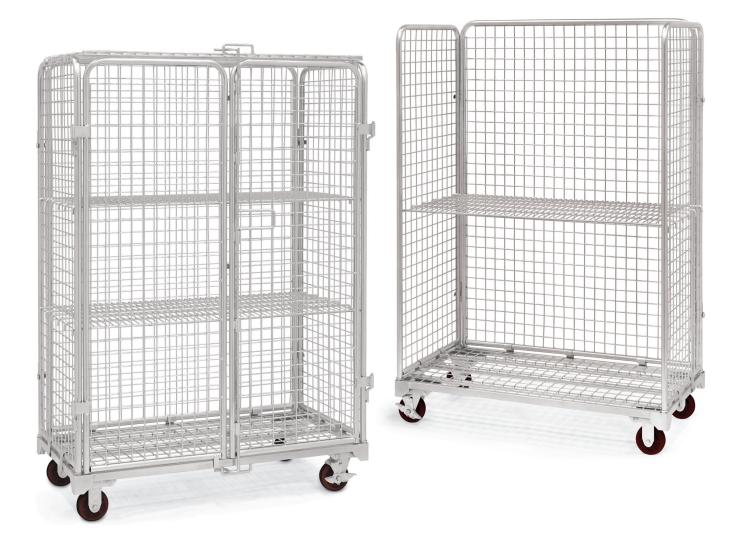

## WC-11

- > Standard 3-sided cart with open top and front
- > 24" deep x 48" wide x 70" high
- > 1,800-lb capacity
- > Used for general distribution and material handling
- > Optional shelf shown (220 lbs max per shelf)

## WC-8

- > Fully enclosed design
- > Full-length locking design keeps contents secure in storage or in transit
- > Perfect for securing or storing high-value items
- > Optional shelf shown (220 lbs max per shelf)