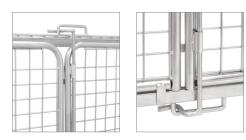

Standard caster pad design for easy assembly and maintenance

Quick clip design assembles without tools

Folding latch securely closes cart (padlock not included)

Full-length locking mechanism