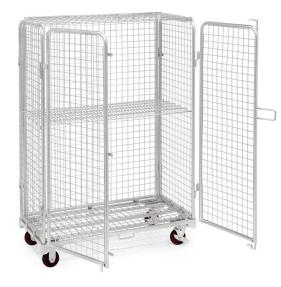

## WC-8

- > Fully enclosed design
- > Full-length locking design keeps contents secure in storage or in transit
- > Perfect for securing or storing high-value items
- > Optional shelf shown (220 lbs max per shelf)