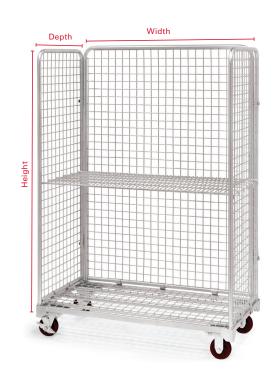

#### FEATURES AND BENEFITS:

- > Tubular frame, wire mesh construction
- > Precision-welded 2" x 2" wire mesh pattern
- > Knockdown design (no tools required)
- > 5" x 2" poly casters (2) swivel with brake and (2) rigid
- > High-quality galvanized finish
- > Custom designs and colors available

## WC-11

- > Standard 3-sided cart with open top and front
- > 24" deep x 48" wide x 70" high
- > 1,800-lb capacity
- > Used for general distribution and material handling
- > Optional shelf shown (220 lbs max per shelf)

## WC-8

- > Fully enclosed design
- > Full-length locking design keeps contents secure in storage or in transit
- > Perfect for securing or storing high-value items
- > Optional shelf shown (220 lbs max per shelf)