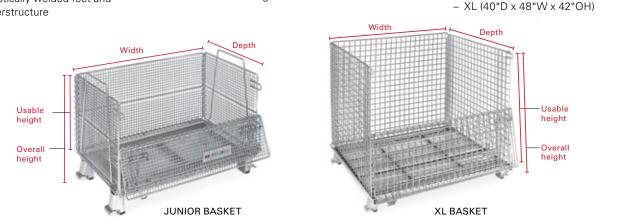

#### FEATURES AND BENEFITS:

- > Collapsible and stackable design
- > High-quality electrogalvanized finish
- > Standard half-front drop gate
- > Robotically welded feet and understructure
- > Heavy-duty locking handle design
- > Precision welded 2"x 2" 2 ga. wire mesh pattern (Junior: 1/2" x 1/2" - 11 ga.)
- > Custom designs and finishes
- > Four sizes in stock:
  - Junior (20"D x 32"W x 22"OH)
  - Medium (32"D x 40"W x 34"OH)
  - Senior (40"D x 48"W x 36"OH)