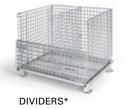

#### **ADDITIONAL ACCESSORIES:**

- > Full drop gate
- > Swing gate
- > Stacking guides
- > Fork pockets

HEAVY-DUTY FEET WITH PALLET RUNNER BARS

- > Fork stirrups
- > 4-way runners
- Removable lid
- > Collapsible rigid design