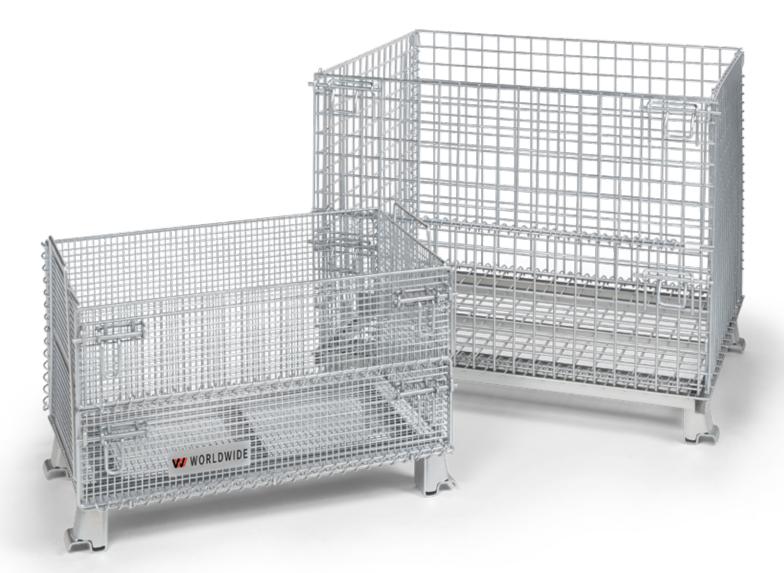

# Wire Mesh Containers

Worldwide Material Handling has the #1-selling wire basket in the world. Precision manufactured to exacting standards, our wire mesh containers deliver superior strength, quality and durability. For decades, manufacturing and distribution centers around the world have depended on our wire mesh containers for maximum performance and outstanding value.

#### FEATURES AND BENEFITS:

- > Collapsible and stackable design
- > High-quality electrogalvanized finish
- > Standard half-front drop gate
- > Robotically welded feet and understructure
- > Heavy-duty locking handle design
- > Precision welded 2"x 2" 2 ga. wire mesh pattern (Junior: 1/2" x 1/2" - 11 ga.)
- > Custom designs and finishes
- > Four sizes in stock:
  - Junior (20"D x 32"W x 22"OH)
  - Medium (32"D x 40"W x 34"OH)
  - Senior (40"D x 48"W x 36"OH)