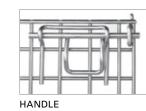

#### FEATURES AND BENEFITS:

- > Collapsible and stackable design
- > High-quality electrogalvanized finish
- > Standard half-front drop gate
- > Robotically welded feet and understructure
- > Heavy-duty locking handle design
- > Precision welded 2"x 2" 2 ga. wire mesh pattern (Junior: 1/2" x 1/2" - 11 ga.)
- > Custom designs and finishes
- > Four sizes in stock:
  - Junior (20"D x 32"W x 22"OH)
  - Medium (32"D x 40"W x 34"OH)
  - Senior (40"D x 48"W x 36"OH)