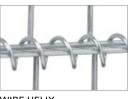

cision manufactured to exacting standards, our wire mesh containers deliver superior strength, quality and durability. For decades, manufacturing and distribution centers around the world have depended on our wire mesh containers for maximum performance and outstanding value.

#### FEATURES AND BENEFITS:

- > Collapsible and stackable design
- > High-quality electrogalvanized finish
- > Standard half-front drop gate
- > Robotically welded feet and understructure
- > Heavy-duty locking handle design
- > Precision welded 2"x 2" 2 ga. wire mesh pattern (Junior: 1/2" x 1/2" - 11 ga.)
- > Custom designs and finishes
- > Four sizes in stock:
  - Junior (20"D x 32"W x 22"OH)
  - Medium (32"D x 40"W x 34"OH)
  - Senior (40"D x 48"W x 36"OH)



## **Robotically Welded and Precision Formed**









WIRE HELIX

### **Optional Accessories Available**



LABEL PLACARD

\*In-stock options





Specifications subject to change without notice.

CASTERS\*





HEAVY-DUTY FEET



#### **ADDITIONAL ACCESSORIES:**

- > Full drop gate
- > Swing gate
- > Stacking guides
- > Fork pockets



HEAVY-DUTY FEET WITH PALLET RUNNER BARS

- > Fork stirrups
- > 4-way runners
- Removable lid
- > Collapsible rigid design