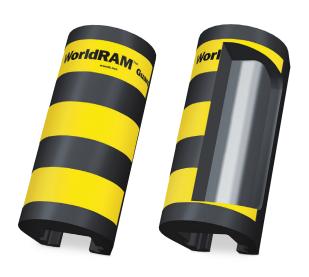

## WorldRAM® Pallet Rack Column Protection

The patented hybrid design of rubber elastomers and steel provides the superior impact absorption of rubber and the durability of steel into a single unit. The specially formulated, highly elastic compound coupled with a U-shaped steel insert reduces peak stress in a column by 72%. WorldRAM is the world's best-in-class pallet rack protection solution and outperforms all other poly/plastic or steel designs.