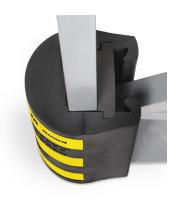

## WorldRAM® Pallet Rack Column Protection

The patented hybrid design of rubber elastomers and steel provides the superior impact absorption of rubber and the durability of steel into a single unit. The specially formulated, highly elastic compound coupled with a U-shaped steel insert reduces peak stress in a column by 72%. WorldRAM is the world's best-in-class pallet rack protection solution and outperforms all other poly/plastic or steel designs.

## **FEATURES AND BENEFITS:**

- > 12" tall x 51/2" wide
- > Fits roll-formed or structural steel columns
- > Easy installation, no hardware required
- Absorbs more impact energy and force than other column protectors
- Protects against both front and side impacts
- Fits all 3" wide and up to 3" deep pallet rack columns
- Specifically formulated rubber compound provides maximum impact-absorbing qualities
- Steel reinforcement withstands multiple impacts with no loss of performance