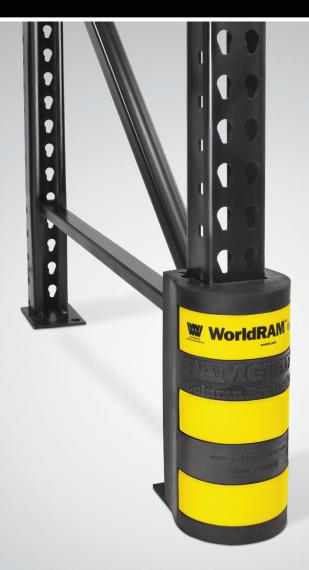

## WorldRAM® Pallet Rack Column Protection

The patented hybrid design of rubber elastomers and steel provides the superior impact absorption of rubber and the durability of steel into a single unit. The specially formulated, highly elastic compound coupled with a U-shaped steel insert reduces peak stress in a column by 72%. WorldRAM is the world's best-in-class pallet rack protection solution and outperforms all other poly/plastic or steel designs.

## **FEATURES AND BENEFITS:**

- > 12" tall x 51/2" wide
- > Fits roll-formed or structural steel columns
- > Easy installation, no hardware required
- Absorbs more impact energy and force than other column protectors
- Protects against both front and side impacts
- Fits all 3" wide and up to 3" deep pallet rack columns
- Specifically formulated rubber compound provides maximum impact-absorbing qualities
- Steel reinforcement withstands multiple impacts with no loss of performance