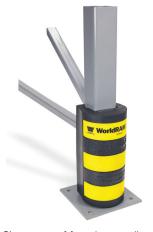

## **FEATURES AND BENEFITS:**

- > 12" tall x 51/2" wide
- > Fits roll-formed or structural steel columns
- > Easy installation, no hardware required
- Absorbs more impact energy and force than other column protectors
- Protects against both front and side impacts
- Fits all 3" wide and up to 3" deep pallet rack columns
- Specifically formulated rubber compound provides maximum impact-absorbing qualities
- Steel reinforcement withstands multiple impacts with no loss of performance

- Can be stacked to increase protection height
- Safety yellow tape\* can be added for increased visibility

- Sits on top of footplate allowing easy installation over seismic footplates
- Safety yellow velcro straps (sold separately) can be added for maximum visibility