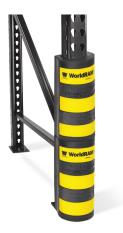

## **FEATURES AND BENEFITS:**

- > 12" tall x 51/2" wide
- > Fits roll-formed or structural steel columns
- > Easy installation, no hardware required
- Absorbs more impact energy and force than other column protectors
- Protects against both front and side impacts
- Fits all 3" wide and up to 3" deep pallet rack columns
- Specifically formulated rubber compound provides maximum impact-absorbing qualities
- Steel reinforcement withstands multiple impacts with no loss of performance

- Can be stacked to increase protection height
- Safety yellow tape\* can be added for increased visibility

- Sits on top of footplate allowing easy installation over seismic footplates
- Safety yellow velcro straps (sold separately) can be added for maximum visibility