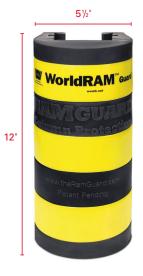

## **FEATURES AND BENEFITS:**

- > 12" tall x 51/2" wide
- > Fits roll-formed or structural steel columns
- > Easy installation, no hardware required
- Absorbs more impact energy and force than other column protectors
- Protects against both front and side impacts
- Fits all 3" wide and up to 3" deep pallet rack columns
- Specifically formulated rubber compound provides maximum impact-absorbing qualities
- Steel reinforcement withstands multiple impacts with no loss of performance