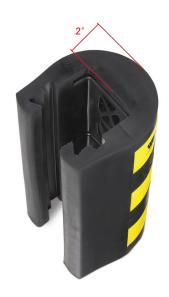

## WorldRAM® Pallet Rack Column Protection

The patented hybrid design of rubber elastomers and steel provides the superior impact absorption of rubber and the durability of steel into a single unit. The specially formulated, highly elastic compound coupled with a U-shaped steel insert reduces peak stress in a column by 72%. WorldRAM is the world's best-in-class pallet rack protection solution and outperforms all other poly/plastic or steel designs.